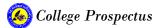

After Clicking on "**UG Admission**" Tab the following windows will open. Applicants have to choose first whether he/she is passed out from REGULAR COURSE OR VOCATIONAL COURSE. Select one

Just Click on **Register Button** (*for first time*). In that time, you have to fill-up a 10 digits mobile number (*use a mobile number of your own or any person of your family*) and a **PASSWORD** (THAT YOU ARE MEMORIZED EASILY after registration). It is better write down your password for future use.