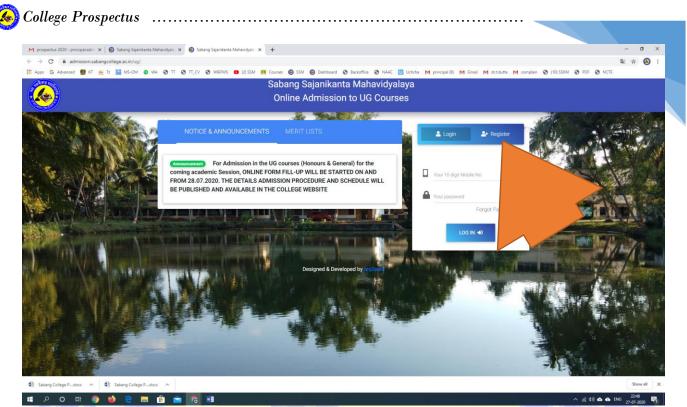

# **HOW TO APPLY**

- Total admission process will be strictly through an online system. So, at first open the website of the college by clicking on: <u>www.sabangcollege.ac.in</u>. A popup screen will appear for online admission – click on the UG Admission button.
- 2. New user at first need to register first by giving your 10 digits' Mobile number followed by the password according to your choice (Please remember your Password)

After Clicking on "**UG Admission**" Tab the following windows will open. Applicants have to choose first whether he/she is passed out from REGULAR COURSE OR VOCATIONAL COURSE. Select one

Just Click on **Register Button** (*for first time*). In that time, you have to fill-up a 10 digits mobile number (*use a mobile number of your own or any person of your family*) and a **PASSWORD** (THAT YOU ARE MEMORIZED EASILY after registration). It is better write down your password for future use.