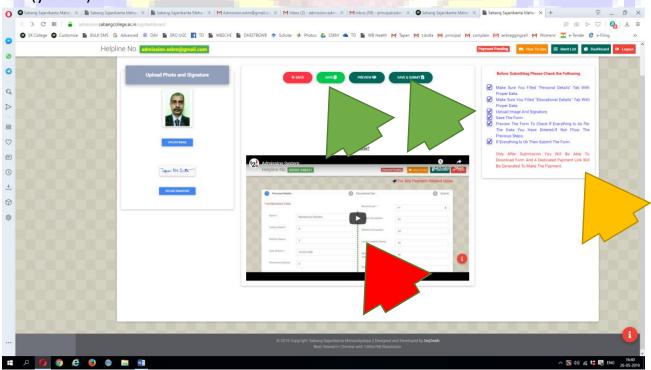

3. After successful registration just logout and login freshly using user ID as your 10 digits' mobile number and password as you entered

4. After successful login, a sheet will be opened, entering your data of personal details & educational details. *Please note that marked with red asterisk (\*) are* 