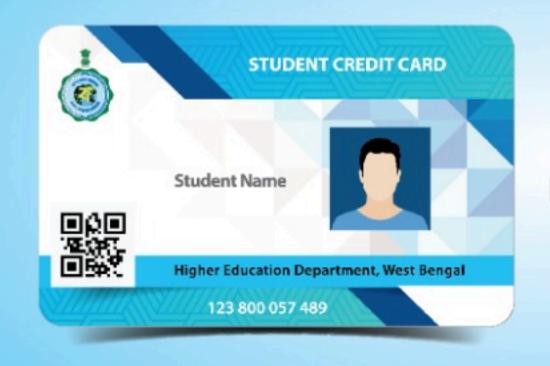

#### NOTICE

This is to inform you that a unique facility of 'Student Credit Card' scheme has been launched for the benefit of the students by the Hon'ble Chief Minister of West Bengal since last year. In this Scheme, a student can get an educational loan up to Rs. Ten (10) lakh at minimum simple interest. The Higher Education Department, Government of West Bengal has directed to encourage the students for availing of benefits under this Scheme. To get these facilities students of this Mahavidyalaya are hereby asked to apply online based on your requirement. The details of this Scheme are given below.

#### **Benefits of the Scheme:**

- Educational loan up to Rs. Ten (10) Lakh at a nominal simple interest.
- Students resident of West Bengal and enrolled in Class X/Higher Secondary/Undergraduate/Post-Graduate/Professional/Doctoral & Post-Doctoral as well as Diploma courses in any recognised National or International School/Madrasah/College/University/Higher Educational Institution respectively, shall be eligible for this loan.
- The loan can also be availed by students studying at various Competitive • Coaching Centres, preparing for IAS, IPS, WBCS and other competitive examinations.
- This loan covers course fee, hostel fee and other educational expenses.
- The maximum age limit for application is forty (40) years.

#### Additional Information:

- State Cooperative Bank, District Central Co-op. Bank and other Co-op. Banks affiliated to State Co-op. Bank, PSU Banks, Private Bank and Regional Rural Banks will issue the credit cards and provide the loans.
- Students can apply for this loan anytime during the tenure of the course. ٠
- Repayment period shall be fifteen (15) years for all loans availed under this scheme.