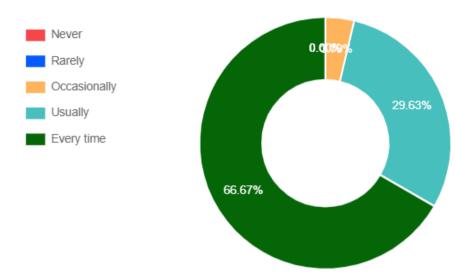

## 13. The teachers identify your strengths and encourage you with providing right level of challenges

14.Teachers are able to identify your weaknesses and help you to overcome them.

15. The institution makes effort to engage students in the monitoring, review and continuous quality improvement of the teaching learning process.