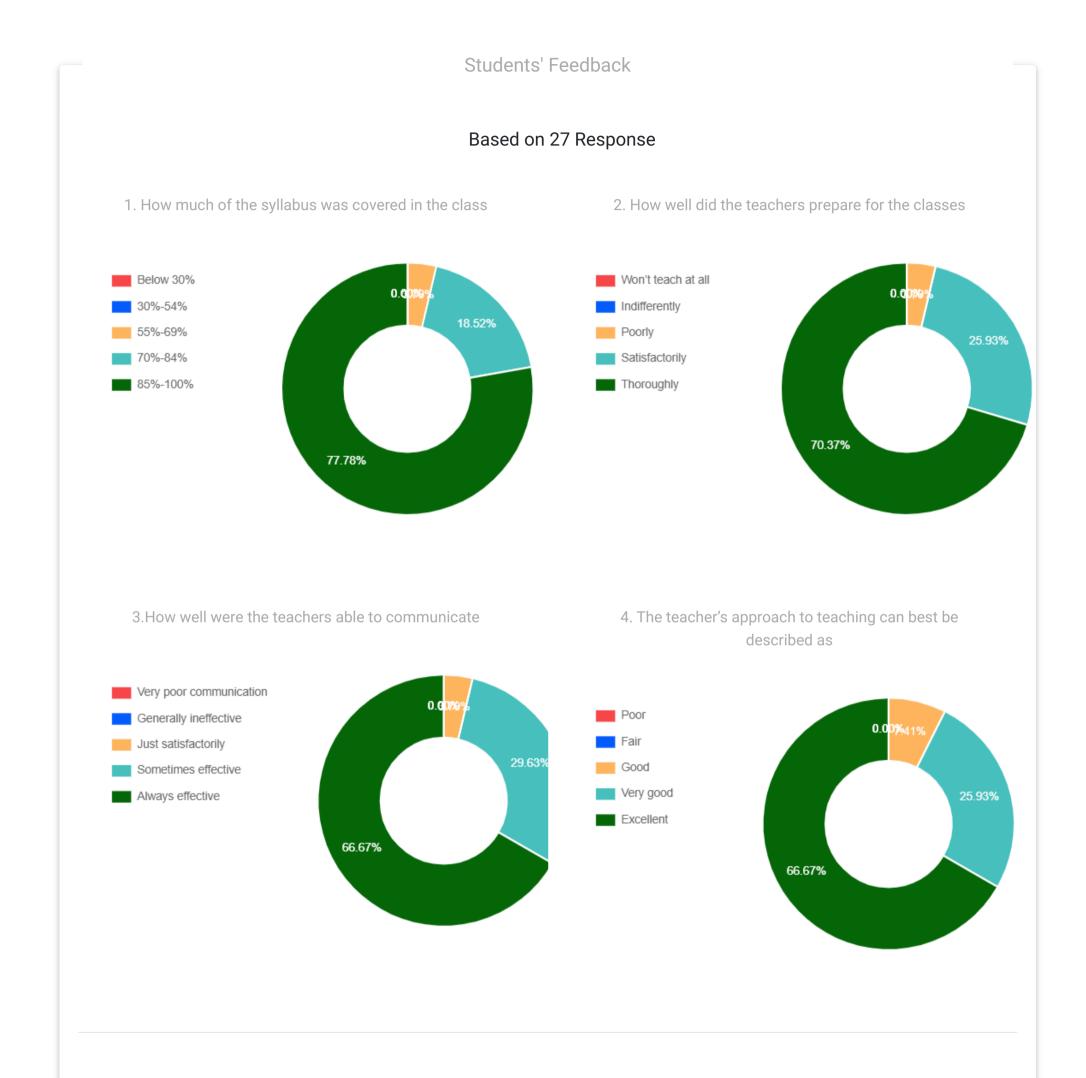

## **Academics** / Feedback / Student Satisfaction Survey







## 12. The teachers illustrate di Total 27 Response Found examples and applications





## 13. The teachers identify your strengths and encourage you with providing right level of challenges

14.Teachers are able to identify your weaknesses and help you to overcome them.





15. The institution makes effort to engage students in the monitoring, review and continuous quality improvement of the teaching learning process.

16. The institute/ teachers use student centric methods, such as experiential learning, participative learning and problem solving methodologies for enhancing learning experiences.

Not at all

Very little

Some what

Moderate

To a great extent







2025 Copyright: Sabang Sajanikanta Mahavidyalaya || Designed & Developed by teg2 yeb Total 27 Response Found