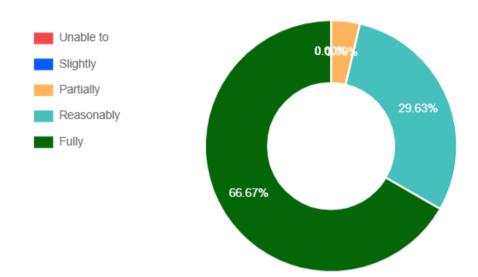

## 13. The teachers identify your strengths and encourage you with providing right level of challenges

14.Teachers are able to identify your weaknesses and help you to overcome them.

15. The institution makes effort to engage students in the monitoring, review and continuous quality improvement of the teaching learning process.