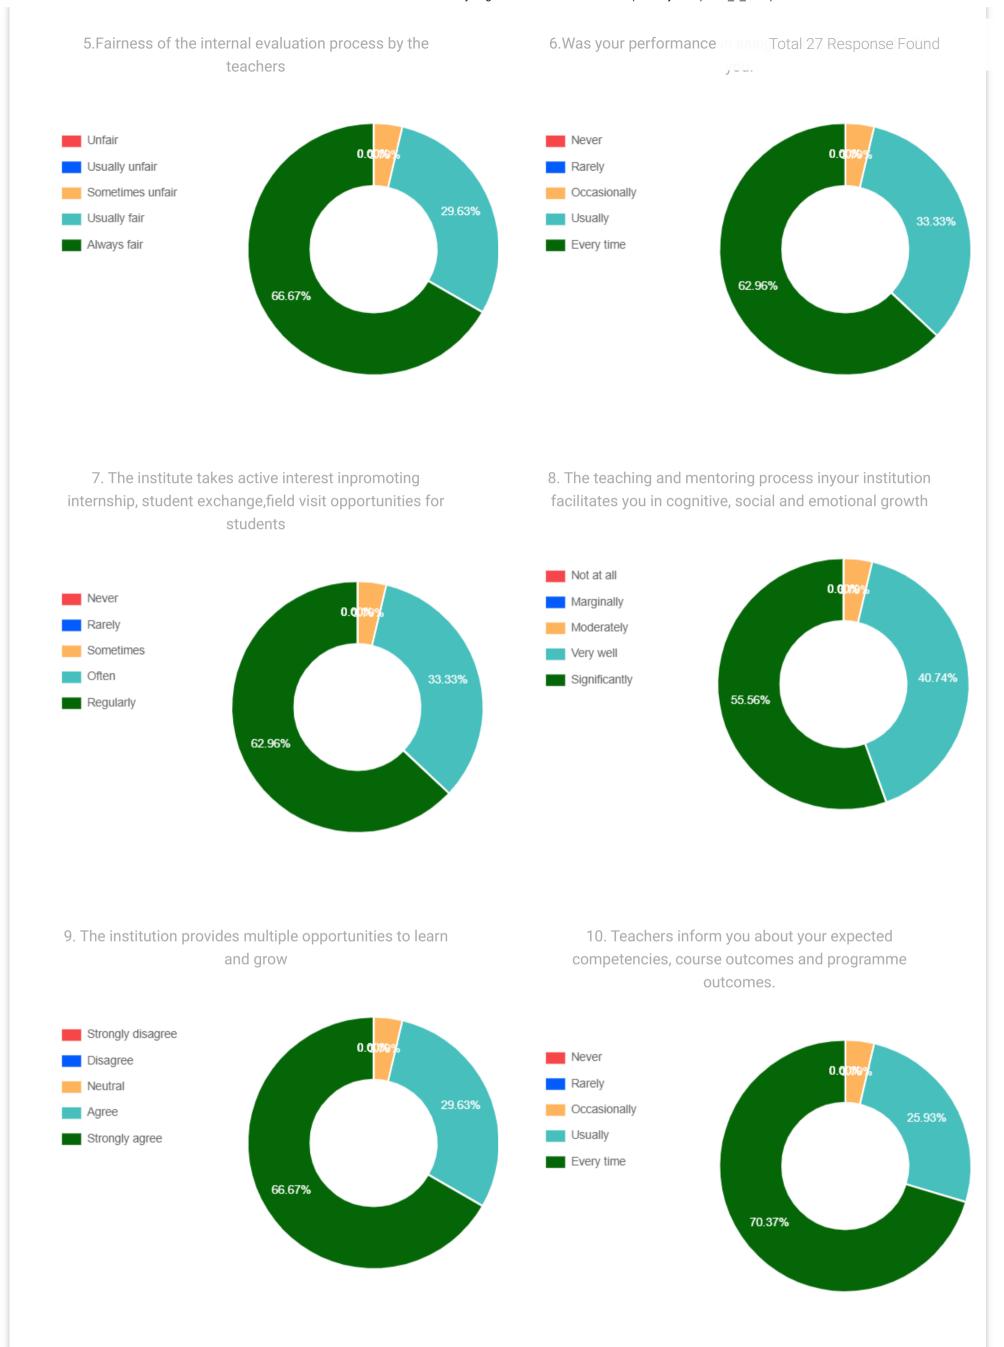

## **Academics** / Feedback / Student Satisfaction Survey







## 12. The teachers illustrate di Total 27 Response Found examples and applications





## 13. The teachers identify your strengths and encourage you with providing right level of challenges

14.Teachers are able to identify your weaknesses and help you to overcome them.





15. The institution makes effort to engage students in the monitoring, review and continuous quality improvement of the teaching learning process.

16. The institute/ teachers use student centric methods, such as experiential learning, participative learning and problem solving methodologies for enhancing learning experiences.

Not at all

Very little

Some what

Moderate

To a great extent







2025 Copyright: Sabang Sajanikanta Mahavidyalaya || Designed & Developed by teg2 yeb Total 27 Response Found