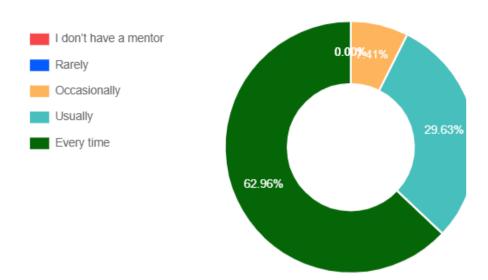

## 12. The teachers illustrate di Total 27 Response Found examples and applications