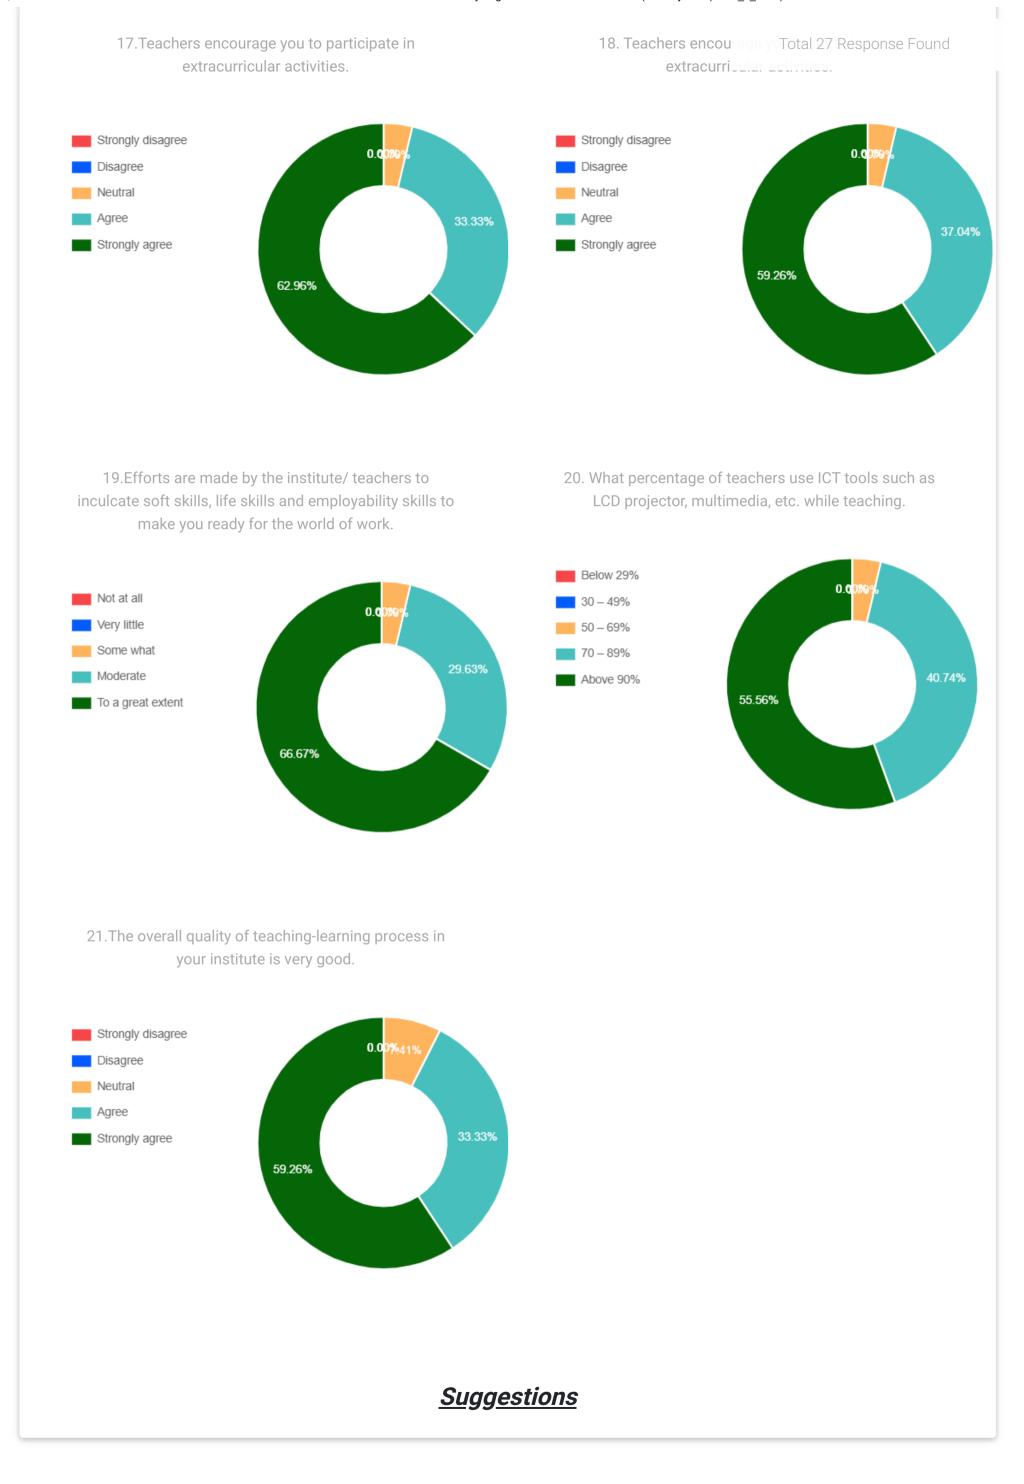

## **Academics** / Feedback / Student Satisfaction Survey







## 12. The teachers illustrate di Total 27 Response Found examples and applications





## 13. The teachers identify your strengths and encourage you with providing right level of challenges

14.Teachers are able to identify your weaknesses and help you to overcome them.





15. The institution makes effort to engage students in the monitoring, review and continuous quality improvement of the teaching learning process.

16. The institute/ teachers use student centric methods, such as experiential learning, participative learning and problem solving methodologies for enhancing learning experiences.

Not at all

Very little

Some what

Moderate

To a great extent







2025 Copyright: Sabang Sajanikanta Mahavidyalaya || Designed & Developed by teg2 yeb Total 27 Response Found