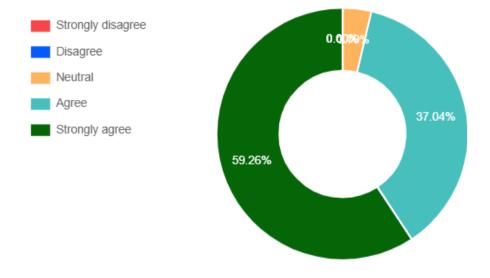

## 12. The teachers illustrate di Total 27 Response Found examples and applications