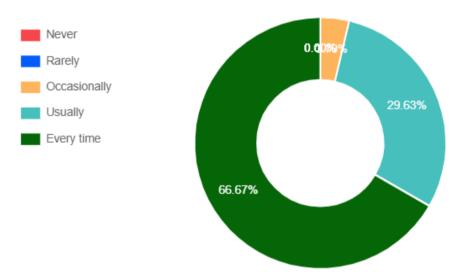

16. The institute/ teachers use student centric methods, such as experiential learning, participative learning and problem solving methodologies for enhancing learning experiences.

Not at all

Very little