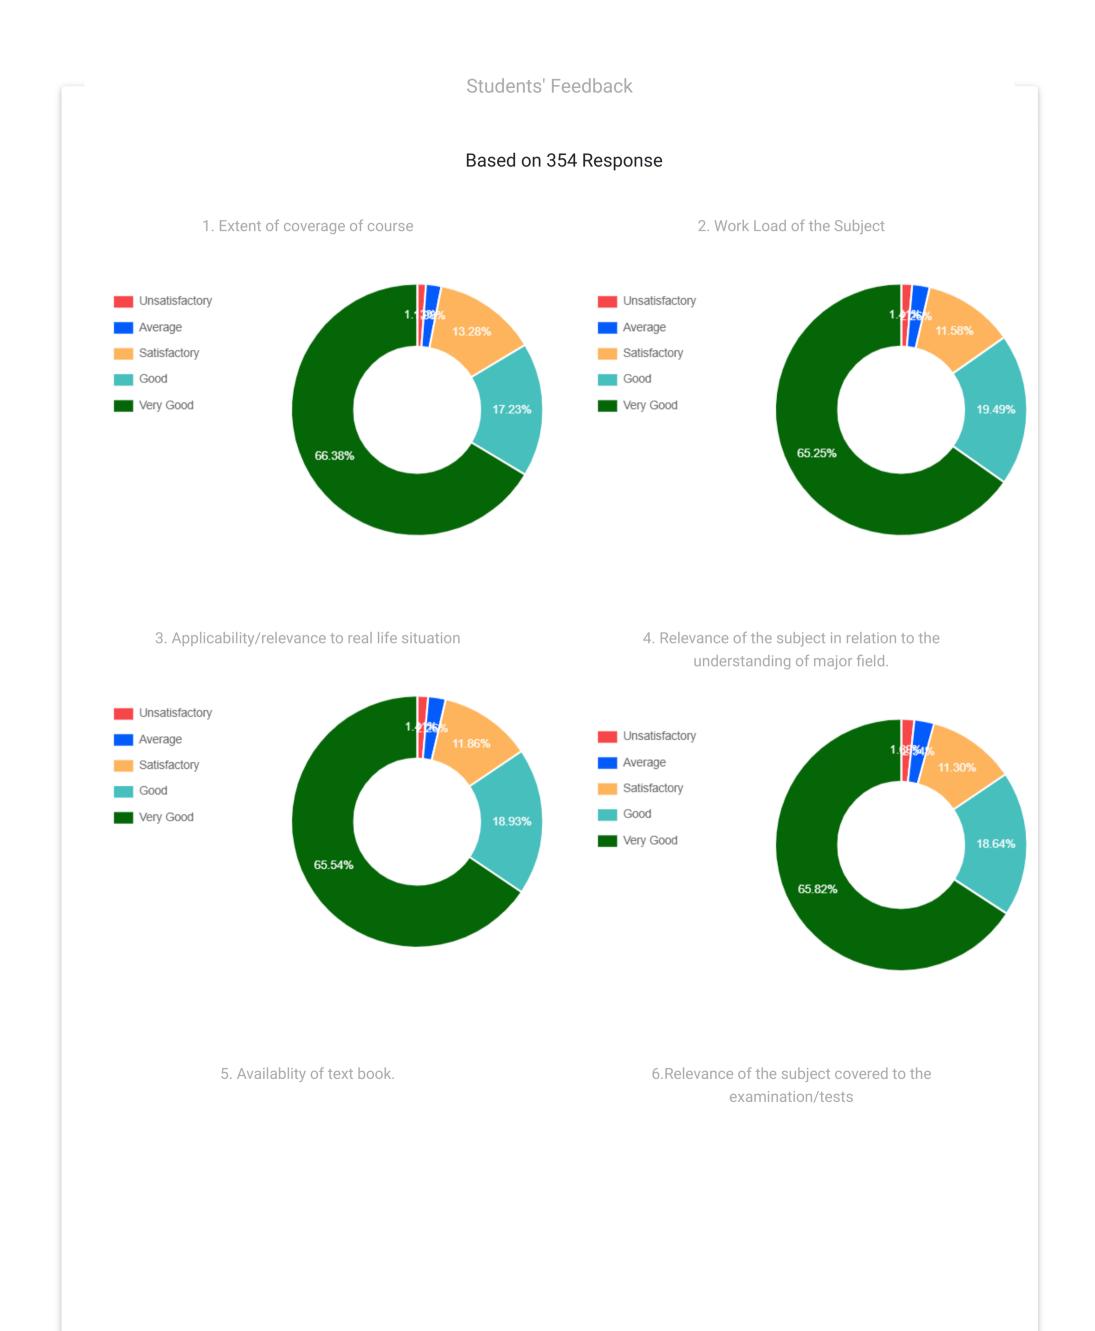

## <u>Academics</u> / Feedback / Students' Feedback on Subject

Unsatisfactory

Average

Good

Very Good

Satisfactory

| 18. Good                                  |                         |
|-------------------------------------------|-------------------------|
| 19. Good                                  | Total354 Response Found |
| 20. All ok                                |                         |
| 21. BEST                                  |                         |
| 22. All class very important this student |                         |
| 23. OK                                    |                         |
| 24. good                                  |                         |
| 25. GOOD                                  |                         |
| 26. evry class good                       |                         |
| 27. good                                  |                         |
| 28. GOOD                                  |                         |
| 29. GOOD                                  |                         |
| 30. Very good                             |                         |
| 31. Very good                             |                         |
| 32. Very good                             |                         |
| 33. Very good                             |                         |
| 34. Very good                             |                         |
| 35. Very good                             |                         |
| 36. GOOD                                  |                         |
| 37. GOOD                                  |                         |
| 38. OK                                    |                         |
|                                           |                         |