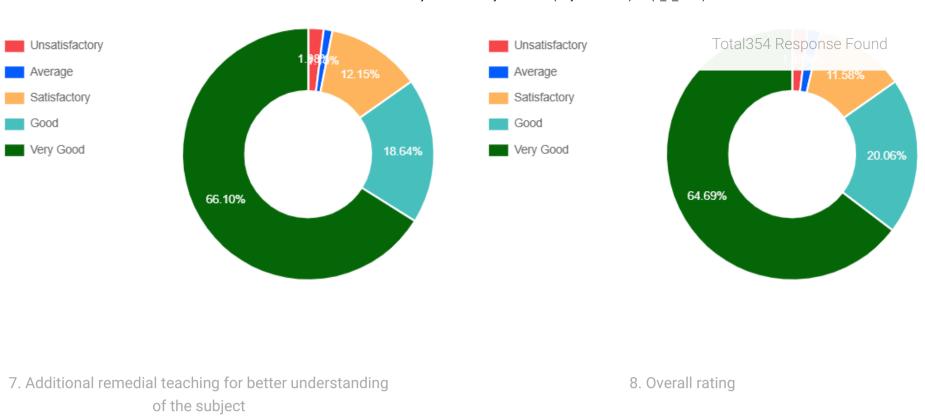

## <u>Academics</u> / Feedback / Students' Feedback on Subject

Unsatisfactory

Average

Good

Very Good

Satisfactory

| 18. Good                                  |                         |
|-------------------------------------------|-------------------------|
| 19. Good                                  | Total354 Response Found |
| 20. All ok                                |                         |
| 21. BEST                                  |                         |
| 22. All class very important this student |                         |
| 23. OK                                    |                         |
| 24. good                                  |                         |
| 25. GOOD                                  |                         |
| 26. evry class good                       |                         |
| 27. good                                  |                         |
| 28. GOOD                                  |                         |
| 29. GOOD                                  |                         |
| 30. Very good                             |                         |
| 31. Very good                             |                         |
| 32. Very good                             |                         |
| 33. Very good                             |                         |
| 34. Very good                             |                         |
| 35. Very good                             |                         |
| 36. GOOD                                  |                         |
| 37. GOOD                                  |                         |
| 38. OK                                    |                         |
|                                           |                         |