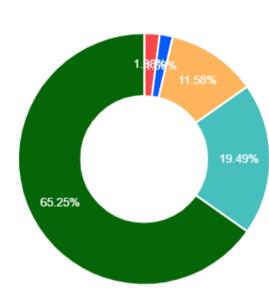

## <u>Academics</u> / Feedback / Students' Feedback on Subject

Unsatisfactory

Average

Good

Very Good

Satisfactory

| 18. Good                                  |                         |
|-------------------------------------------|-------------------------|
| 19. Good                                  | Total354 Response Found |
| 20. All ok                                |                         |
| 21. BEST                                  |                         |
| 22. All class very important this student |                         |
| 23. OK                                    |                         |
| 24. good                                  |                         |
| 25. GOOD                                  |                         |
| 26. evry class good                       |                         |
| 27. good                                  |                         |
| 28. GOOD                                  |                         |
| 29. GOOD                                  |                         |
| 30. Very good                             |                         |
| 31. Very good                             |                         |
| 32. Very good                             |                         |
| 33. Very good                             |                         |
| 34. Very good                             |                         |
| 35. Very good                             |                         |
| 36. GOOD                                  |                         |
| 37. GOOD                                  |                         |
| 38. OK                                    |                         |
|                                           |                         |