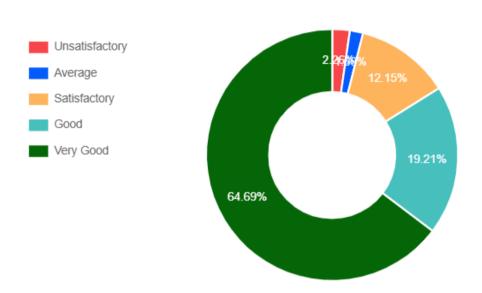

## <u>Academics</u> / Feedback / Students' Feedback on Subject

Unsatisfactory

Average

Good

Very Good

Satisfactory

| 18. Good                                  |                         |
|-------------------------------------------|-------------------------|
| 19. Good                                  | Total354 Response Found |
| 20. All ok                                |                         |
| 21. BEST                                  |                         |
| 22. All class very important this student |                         |
| 23. OK                                    |                         |
| 24. good                                  |                         |
| 25. GOOD                                  |                         |
| 26. evry class good                       |                         |
| 27. good                                  |                         |
| 28. GOOD                                  |                         |
| 29. GOOD                                  |                         |
| 30. Very good                             |                         |
| 31. Very good                             |                         |
| 32. Very good                             |                         |
| 33. Very good                             |                         |
| 34. Very good                             |                         |
| 35. Very good                             |                         |
| 36. GOOD                                  |                         |
| 37. GOOD                                  |                         |
| 38. OK                                    |                         |
|                                           |                         |