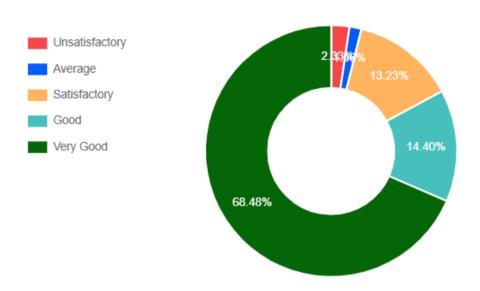

## Academics / Feedback / Students' Feedback on Subject





Unsatisfactory

Average

Good

Very Good

Satisfactory







- 1. OK
- 2. Very good
- 3. Vary good
- 4. YES
- 5. Very good
- 6. Very good
- 7. Very good
- 8. Very good
- 9. No
- 10. Good
- 11. Better for next
- 12. Thanks
- 13. KKKKK
- 14. Good
- 15. OK
- 16. ok
- 17. Good

## **Suggestions**

| 18. GYUFGHF        |                         |
|--------------------|-------------------------|
| 19. very good      | Total257 Response Found |
| 20. ha             |                         |
| 21. Verry good     |                         |
| 22. Good           |                         |
| 23. Good           |                         |
| 24. Good           |                         |
| 25. OK             |                         |
| 26. No             |                         |
| 27. No             |                         |
| 28. No             |