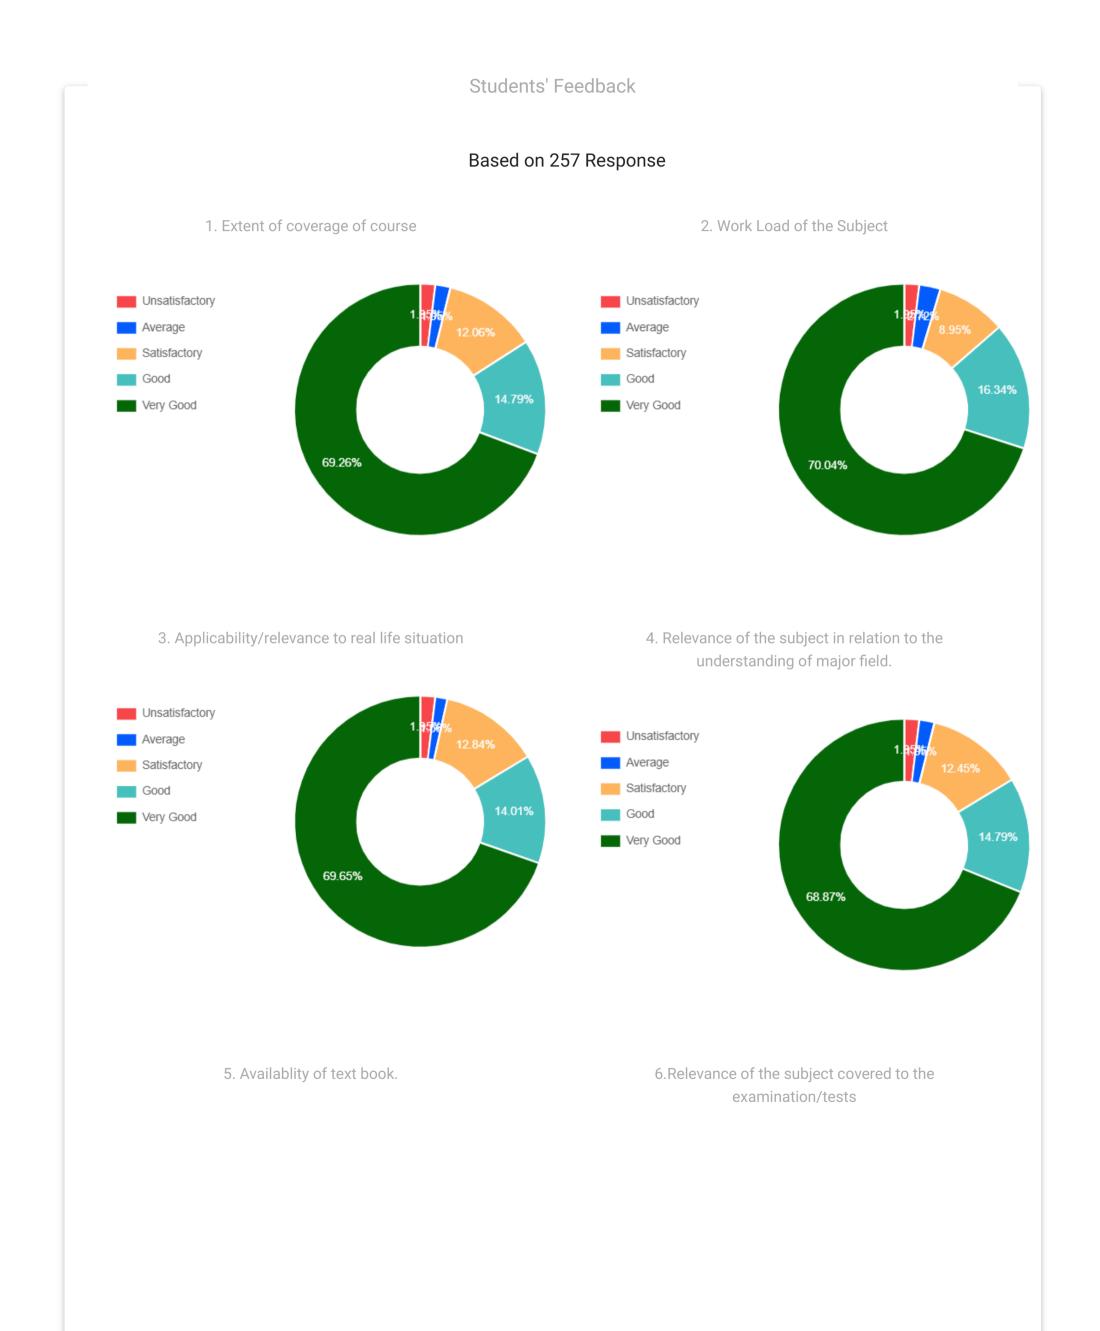

## Academics / Feedback / Students' Feedback on Subject





Unsatisfactory

Average

Good

Very Good

Satisfactory







- 1. OK
- 2. Very good
- 3. Vary good
- 4. YES
- 5. Very good
- 6. Very good
- 7. Very good
- 8. Very good
- 9. No
- 10. Good
- 11. Better for next
- 12. Thanks
- 13. KKKKK
- 14. Good
- 15. OK
- 16. ok
- 17. Good

## **Suggestions**

| 18. GYUFGHF        |                         |
|--------------------|-------------------------|
| 19. very good      | Total257 Response Found |
| 20. ha             |                         |
| 21. Verry good     |                         |
| 22. Good           |                         |
| 23. Good           |                         |
| 24. Good           |                         |
| 25. OK             |                         |
| 26. No             |                         |
| 27. No