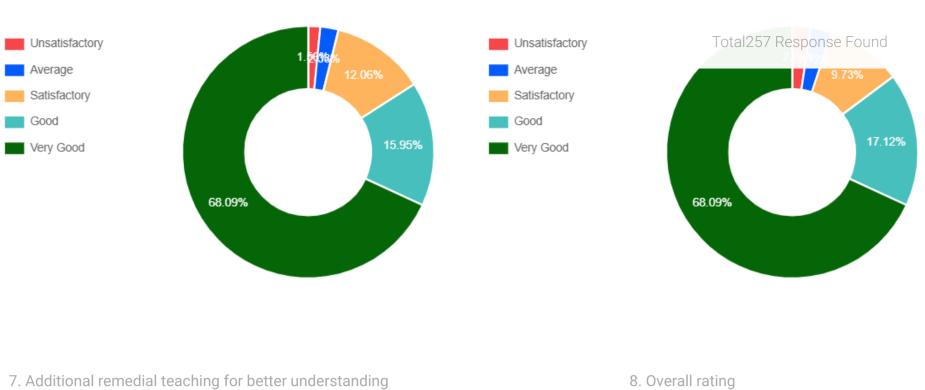

## Academics / Feedback / Students' Feedback on Subject





Unsatisfactory

Average

Good

Very Good

Satisfactory







- 1. OK
- 2. Very good
- 3. Vary good
- 4. YES
- 5. Very good
- 6. Very good
- 7. Very good
- 8. Very good
- 9. No
- 10. Good
- 11. Better for next
- 12. Thanks
- 13. KKKKK
- 14. Good
- 15. OK
- 16. ok
- 17. Good

## **Suggestions**

| 18. GYUFGHF        |                         |
|--------------------|-------------------------|
| 19. very good      | Total257 Response Found |
| 20. ha             |                         |
| 21. Verry good     |                         |
| 22. Good           |                         |
| 23. Good           |                         |
| 24. Good           |                         |
| 25. OK             |                         |
| 26. No             |                         |
| 27. No