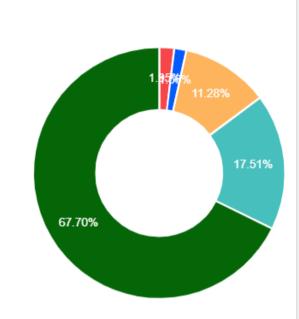

## Academics / Feedback / Students' Feedback on Subject

Unsatisfactory

Average

Good

Very Good

Satisfactory

- 1. OK
- 2. Very good
- 3. Vary good
- 4. YES
- 5. Very good
- 6. Very good
- 7. Very good
- 8. Very good
- 9. No
- 10. Good
- 11. Better for next
- 12. Thanks
- 13. KKKKK
- 14. Good
- 15. OK
- 16. ok
- 17. Good