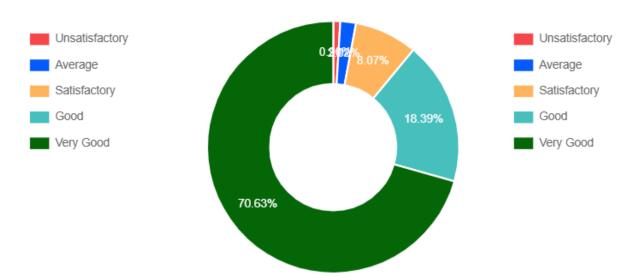

## <u>Academics</u> / Feedback / Students' Feedback on Teacher

11. Presentation of the lecture was.

12. Overall rating