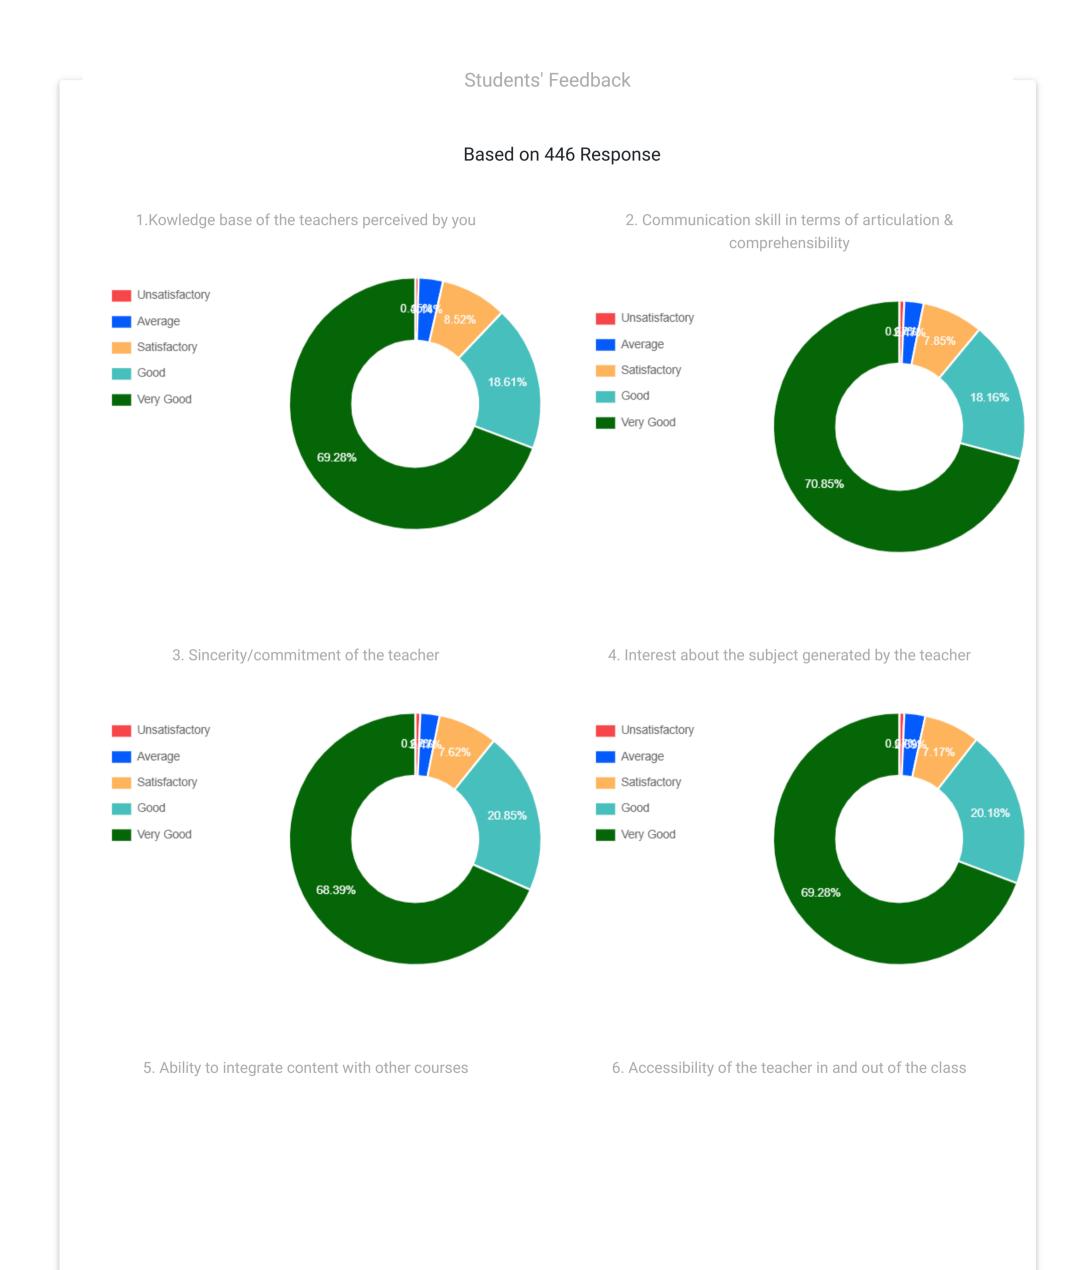

## <u>Academics</u> / Feedback / Students' Feedback on Teacher

11. Presentation of the lecture was.

12. Overall rating