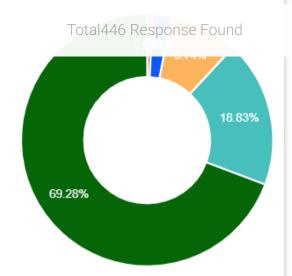

## <u>Academics</u> / Feedback / Students' Feedback on Teacher

11. Presentation of the lecture was.

12. Overall rating