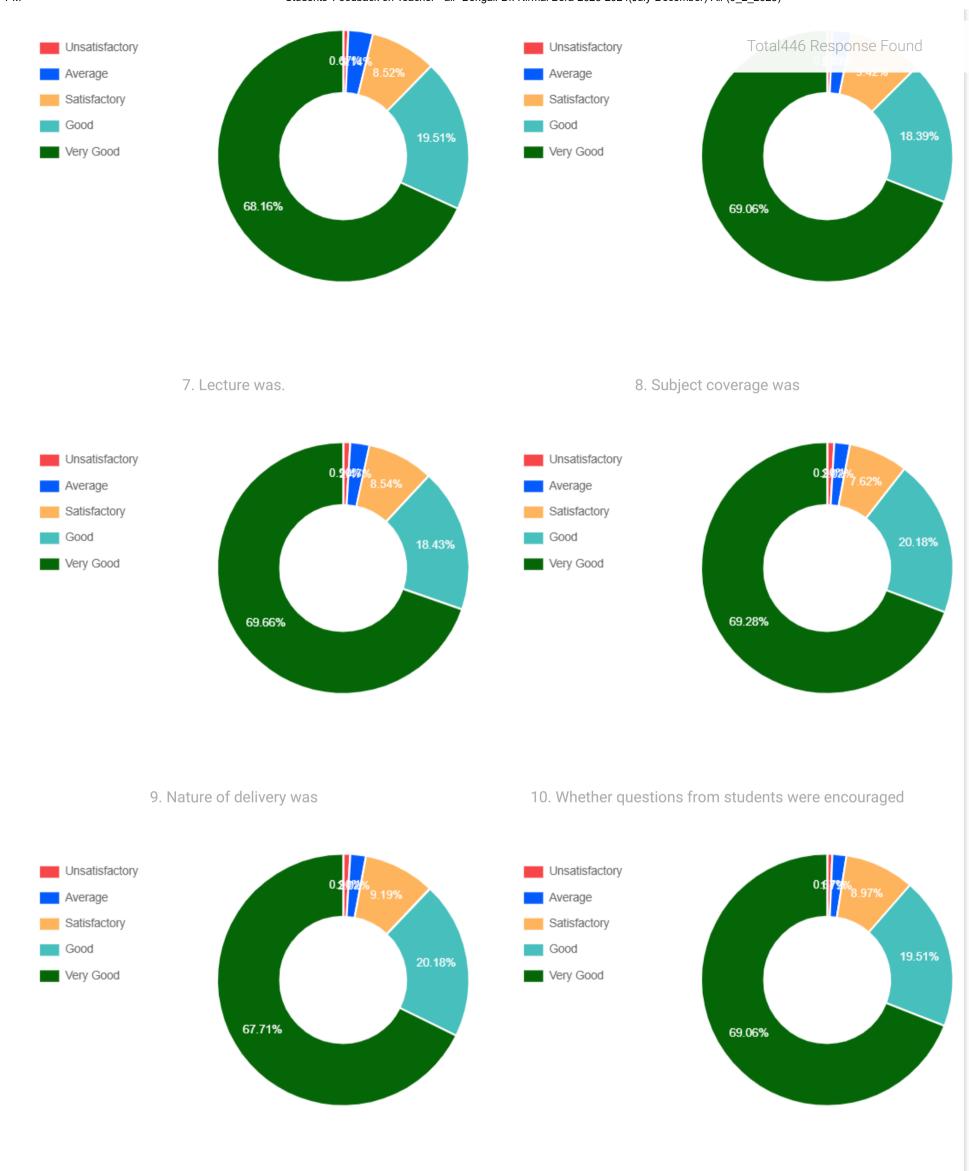

## <u>Academics</u> / Feedback / Students' Feedback on Teacher

11. Presentation of the lecture was.

12. Overall rating