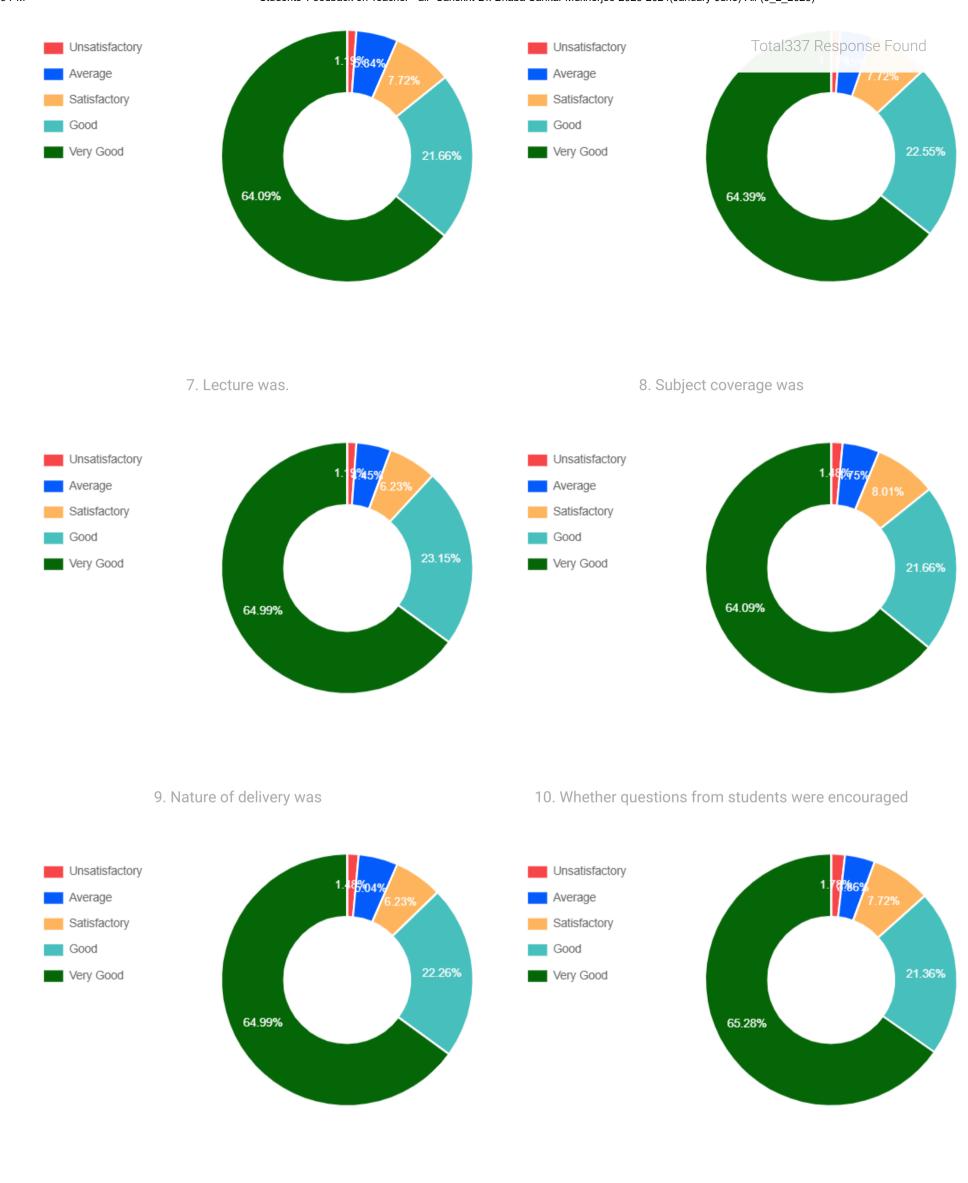

## <u>Academics</u> / Feedback / Students' Feedback on Teacher

11. Presentation of the lecture was.

12. Overall rating