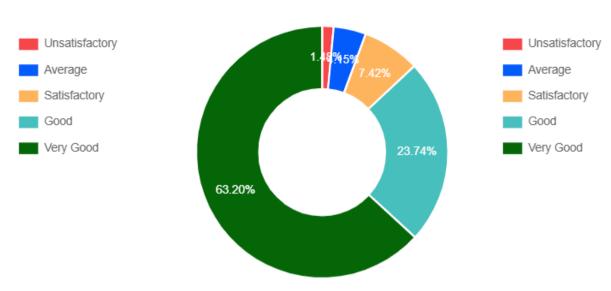

## <u>Academics</u> / Feedback / Students' Feedback on Teacher

11. Presentation of the lecture was.

12. Overall rating