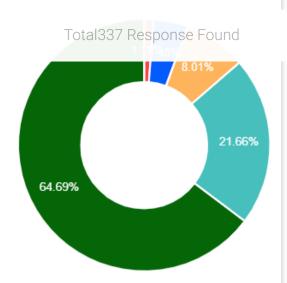

## <u>Academics</u> / Feedback / Students' Feedback on Teacher

11. Presentation of the lecture was.

12. Overall rating