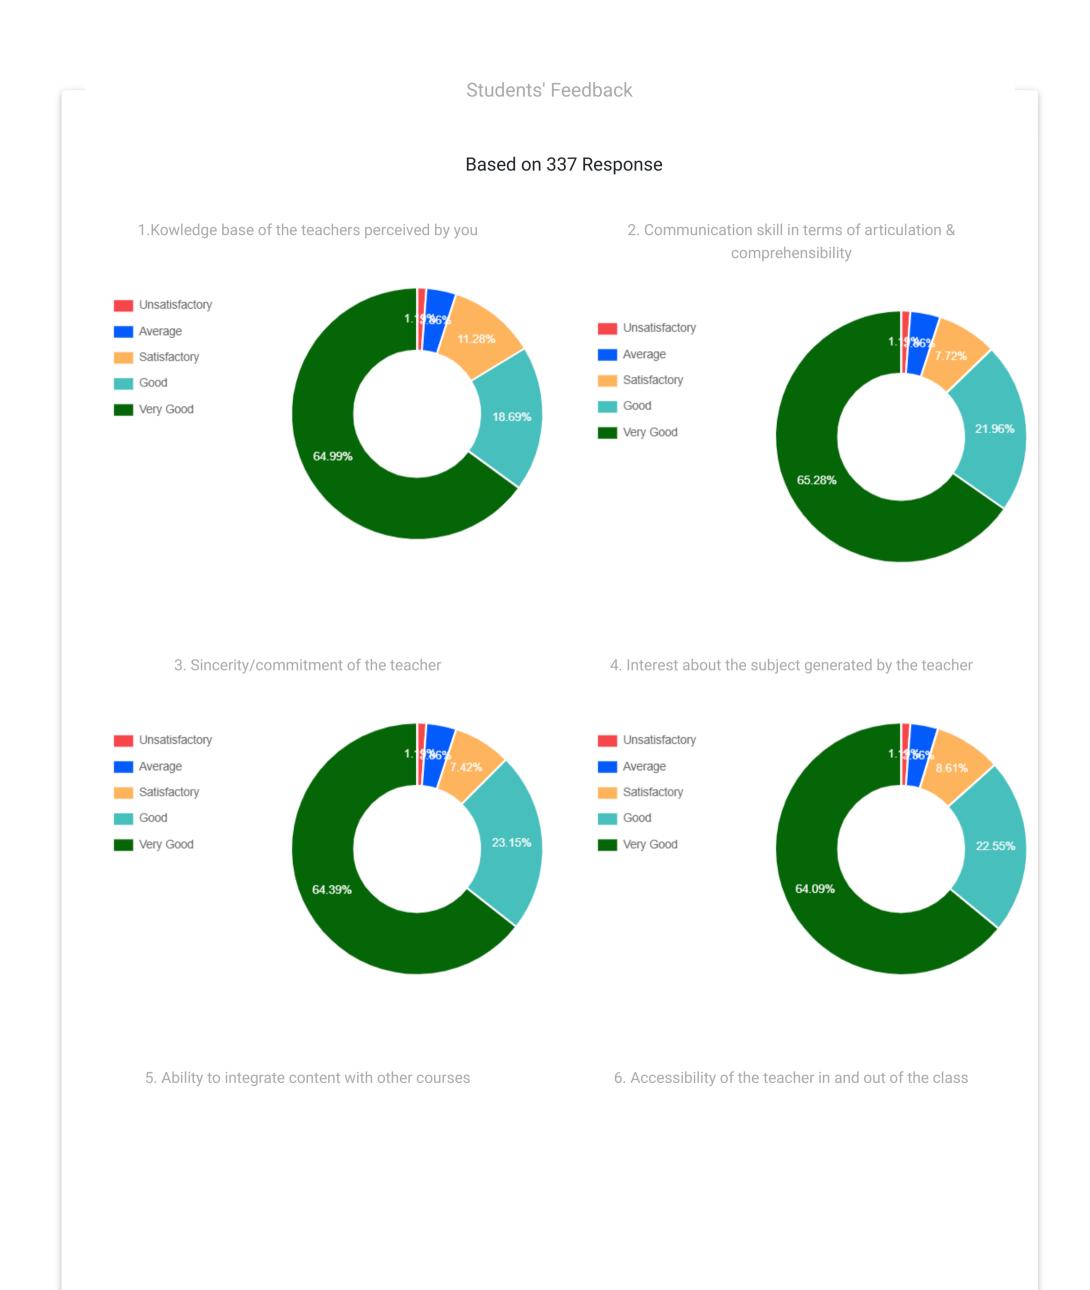

## <u>Academics</u> / Feedback / Students' Feedback on Teacher

11. Presentation of the lecture was.

12. Overall rating